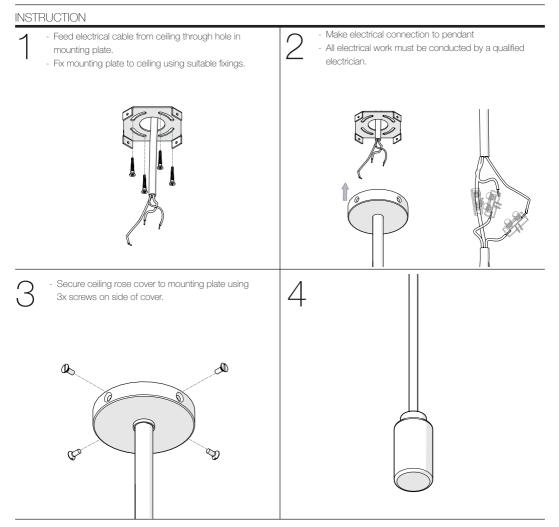

## MAINTENANCE

- Lacquered brass should be wiped with a soft duster.
- Do not clean with any liquid, chemical or abrasive cleaners.
- All electrical work must be conducted by a qualified electrician.

TECHNICAL